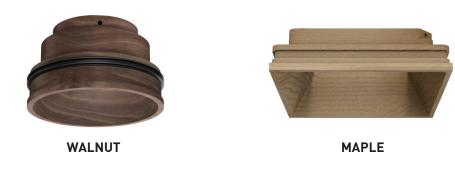

# TIMBER GLOW TM

Introducing Timber Glow<sup>™</sup> Lucifer Lighting's new premier wooden baffle offering for Fraxion<sup>®</sup> downlights. Offered in Maple and White Oak factory supplied wood. For all other hard wood selections, we will accept wood directly from clients for in-house fabrication.