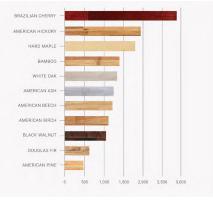

#### **COMPATIBLE WOODS**

To ensure proper machining and performance, please refer to the checklist below for wood compatibility requirements.

- 1. Ensure hard wood is >900 on the Janka scale.
- 2. Wood must have a straight open or closed grain structure.
- 3. No endangered woods can be used.
- 4. Moisture content must be less than 8%.

JANKA SCALE

The wood supplied by the customer needs to be 8/4 (2") minimum thickness, 4-3/4" wide, and 4-3/4" long per baffle. It is important to provide 10% extra material for fallout.