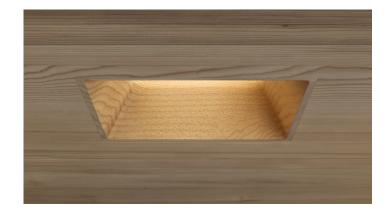

# TIMBER GLOW TM

Introducing Timber Glow<sup>™</sup> Lucifer Lighting's new premier wooden baffle offering for Fraxion<sup>®</sup> downlights. Offered in Maple and White Oak factory supplied wood. For all other hard wood selections, we will accept wood directly from clients for in-house fabrication.

#### OFFERING

Timber Glow<sup>Tm</sup> wooden baffles will be available for Fraxion<sup>®</sup>3 and Fraxion<sup>®</sup>4 fixtures for dry and damp locations only. Options include round and square baffle, deep or shallow regress , and fixed or adjustable configurations.