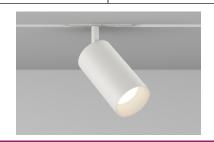

# TRACK HEAD INT **MONOPOINT INSPIRED** CTM1 ADJUSTABLE

Highlight art, objects, places, spaces, seating areas, and architectural details with a classic profile that offers easy-to-adjust, in-field versatility.

# TRACK HEAD INT J-HINGE STEM CTM1 ADJUSTABLE

# TRACK HEAD

# ADJUSTABILITY Up to 90° lockable tilt and 370° lockable rotation.

# B TRACK ADAPTER

Proprietary asymmetric track adapter; compatible with Lucifer Lighting track only. Available in Black and White finishes to match track systems.

Standard length is 1.4", available in eveninch increments from 2"-8". Stem is not field cuttable. Powdercoat finishes standard, consult factory for Alumina finishes.

# BODY

Power supply integrated into fixture body. Available in powdercoat and Alumina finishes.

# OPTICS

Robust light engine with optimized optic pairing integrates Reflection, Refraction, and TIR offering 10°, 15°, 20°, 25°, 40° & 60° beams.

# BAFFLE

Accepts 2 media devices. Baffle minimizes aperture glare and conceals view into fixture. Powdercoat finishes standard, consult factory for Alumina finishes.

# WALL MOUNT

CTM1 may be installed in vertical track or wall mounted. Must specify fixture as Wall Mount "L".