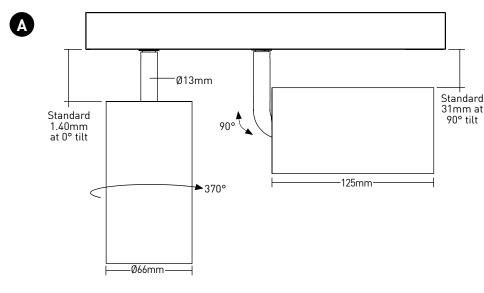

# ADJUSTABILITY Up to 90° lockable tilt and 370° lockable rotation.

# B TRACK ADAPTER

Proprietary asymmetric track adapter; compatible with Lucifer Lighting track only. Available in Black and White finishes to match track systems.

Standard length is 1.4", available in eveninch increments from 2"-8". Stem is not field cuttable. Powdercoat finishes standard, consult factory for Alumina finishes.