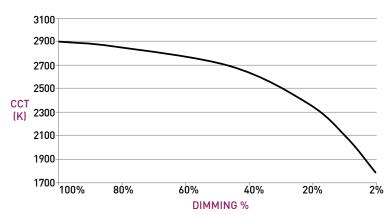

# WARM DIM PERFORMANCE - SOFT FOCUS LENS - 25° OPTIC

# INCANDESCENT DIMMING PROFILE

| 90W11AL<br>2600K - 1800K | Full on<br>100% | Dimmed<br>to 80% | Dimmed<br>to 70% | Dimmed<br>to 50% | Dimmed<br>to 20% | Dimmed<br>to 10% | Dimmed<br>to 2% |
|--------------------------|-----------------|------------------|------------------|------------------|------------------|------------------|-----------------|
| CCT (K)                  | 2600            | 2550             | 2520             | 2450             | 2200             | 1925             | 1800            |
| Light Output (Lm)        | 654             | 523              | 457              | 327              | 130              | 65               | 13              |
| Power (W)                | 11              | 8.8              | 7.7              | 5.5              | 2.2              | 1.1              | .22             |
| Efficacy (LPW)           | 59              | 59               | 59               | 59               | 59               | 59               | 59              |

# HALOGEN WARM DIM PROFILE

| 90W11AD<br>2900K - 1800K | Full on<br>100% | Dimmed<br>to 80% | Dimmed<br>to 70% | Dimmed<br>to 50% | Dimmed<br>to 20% | Dimmed<br>to 10% | Dimmed<br>to 2% |
|--------------------------|-----------------|------------------|------------------|------------------|------------------|------------------|-----------------|
| CCT (K)                  | 2900            | 2850             | 2800             | 2720             | 2350             | 1975             | 1800            |
| Light Output (Lm)        | 658             | 526              | 460              | 329              | 131              | 65               | 13              |
| Power (W)                | 11              | 8.8              | 7.7              | 5.5              | 2.2              | 1.1              | .22             |
| Efficacy (LPW)           | 59              | 59               | 59               | 59               | 59               | 59               | 59              |