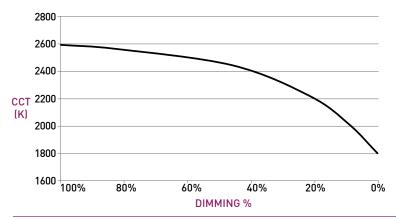

# WARM DIM PERFORMANCE - SOFT FOCUS LENS - 25° OPTIC

# INCANDESCENT DIMMING PROFILE

| 90W11AL<br>2600K - 1800K | Full on<br>100% | Dimmed<br>to 80% | Dimmed<br>to 70% | Dimmed<br>to 50% | Dimmed<br>to 20% | Dimmed<br>to 10% | Dimmed<br>to 2% |
|--------------------------|-----------------|------------------|------------------|------------------|------------------|------------------|-----------------|
| CCT (K)                  | 2600            | 2550             | 2520             | 2450             | 2200             | 1925             | 1800            |
| Light Output (Lm)        | 654             | 523              | 457              | 327              | 130              | 65               | 13              |
| Power (W)                | 11              | 8.8              | 7.7              | 5.5              | 2.2              | 1.1              | .22             |
| Efficacy (LPW)           | 59              | 59               | 59               | 59               | 59               | 59               | 59              |

# HALOGEN WARM DIM PROFILE

| 90W11AD<br>2900K - 1800K | Full on<br>100% | Dimmed<br>to 80% | Dimmed<br>to 70% | Dimmed<br>to 50% | Dimmed<br>to 20% | Dimmed<br>to 10% | Dimmed<br>to 2% |
|--------------------------|-----------------|------------------|------------------|------------------|------------------|------------------|-----------------|
| CCT (K)                  | 2900            | 2850             | 2800             | 2720             | 2350             | 1975             | 1800            |
| Light Output (Lm)        | 658             | 526              | 460              | 329              | 131              | 65               | 13              |
| Power (W)                | 11              | 8.8              | 7.7              | 5.5              | 2.2              | 1.1              | .22             |
| Efficacy (LPW)           | 59              | 59               | 59               | 59               | 59               | 59               | 59              |

3-step MacAdam ellipse warm dim LED module available in 90+ CRI configuration. 2900K or 2600K at full brightness, warming to 1800K at full dim. Average rated lamp life of 50,000 hours.