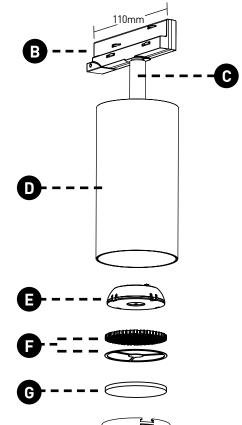

# B TRACK ADAPTER

Proprietary asymmetric track adapter; compatible with Lucifer Lighting track only. Available in Black and White finishes to match track systems.

Standard length is 1.4", available in eveninch increments from 2"-8". Stem is not field cuttable. Powdercoat finishes standard, consult factory for Alumina finishes.

# BODY

Power supply integrated into fixture body. Available in powdercoat and Alumina finishes.

# OPTICS

Robust light engine with optimized optic pairing integrates Reflection, Refraction, and TIR offering 10°, 15°, 20°, 25°, 40° & 60° beams.

# 10° FIELD REDUCER

Provided with 10° optic, includes honeycomb louver. Reduces field angle by 30%.

Soft Focus Lens standard. Wet location media sealed in place.

# BAFFLE

Accepts 2 media devices. Baffle minimizes aperture glare and conceals view into fixture. Powdercoat finishes standard, consult factory for Alumina finishes.